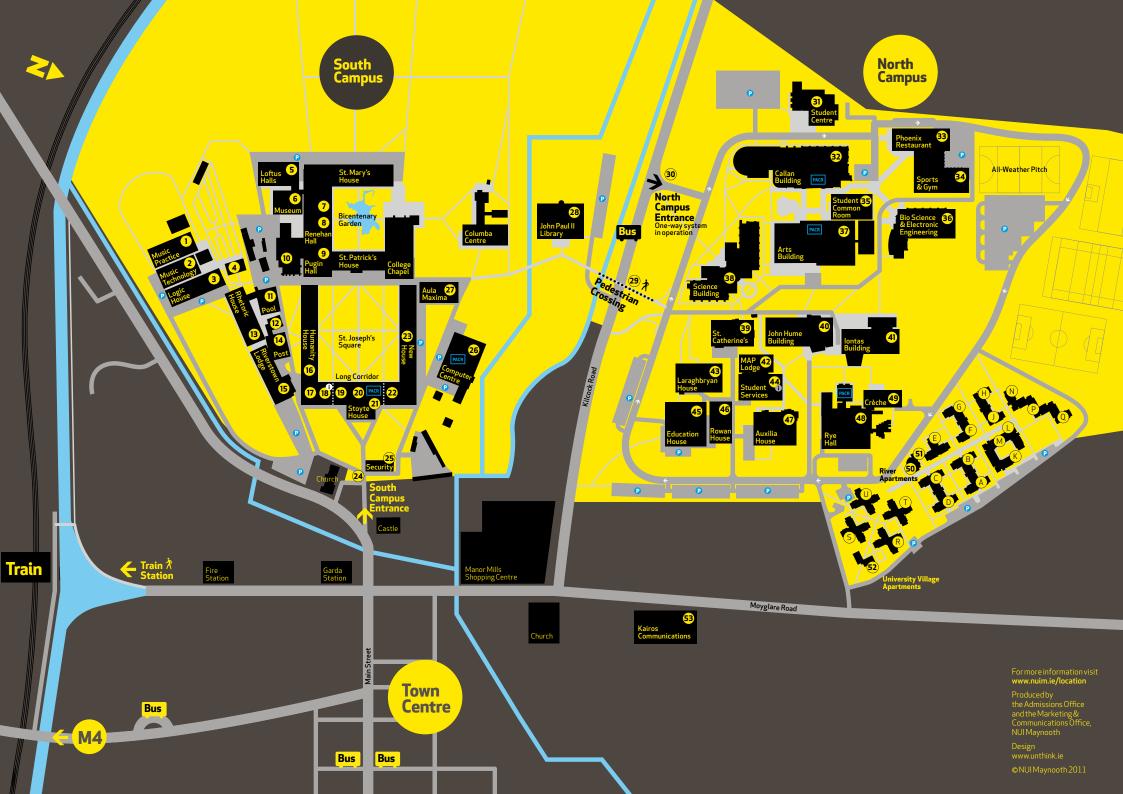

## **South Campus**

Aula Maxima 27 Callan Hall 19

Campus Planning & Development 10

Casey Changing Rooms 4

Computer Centre 26 PACR Computer Training Rooms 1 & 2

Pedestrian Crossing 29

Gate Lodge (Security) 25

Humanity House 16

Academic Council
Admissions Office
Deans' Office
Examinations Office
Freedom of Information Office
International Office
Quality Promotion Unit
Registrar's Office

John Paul II Library 28

Loftus Halls 5

Logic House 3
Bewerunge Room

Logic Hall
Mathematics Computer Lab
Mathematics Dept.

Mathematics Hall

Mathematics Rooms 1 & 2 Music Dept.

New Music Room
O'Callaghan Room

Long Corridor 20 PACR
Main Entrance 24

Maynooth Campus Conference & Accommodation 18 i

Museum 6

Music Practice 1

Music Technology 2
New House 23

Physics Hall 22

Postroom 14
Pugin Hall 9

Registrar's Central Office 17

Fees & Grants
Registration
Student Records Office

Renehan Hall 8

Rhetoric House 13

Economics Dept. Geography Dept. History Dept. Rocque Lab

Riverstown Annexe 12

Rooms 61 & 62

Riverstown Lodge 15

Accounts Office Alumni Office Buildings Office Bursar's Office Campus Services Office Human Resources Office Marketing &

Communications Office
Procurement Office
President's Office
Riverstown Hall

Salaries Office
Russell Library 7
Stoyte House 21
Swimming Pool 11

**North Campus** 

Arts Building 37 PACR Academic Advisory Office

Academic Advisory Om Ancient Classics Dept. Arts Reading Room Careers Centre Chaplaincy Classhalls A to H French Dept. German Dept. Language Centre Philosophy Dept. Roinn a Ghaeilge Spanish Dept. Theatres 1 & 2

Bioscience & Engineering Building 36

**Quiet Room** 

Callan Building 32
Biology Dept.
Computer Science Dept.
Science Lecture Theatre
CS1 & CS2

Crèche 49

Education House 45
Adult Education Dept.

Education Dept.
Education Lecture Theatre
Education Seminar Room

Iontas Building 41 English Dept. Media Studies Dept.

John Hume Building 40

AIB Bank Café JHL 1 to 7 JHT 1 to 10

Postroom Psychology Dept. Shop

University Bookshop

Kairos Communications 53

Laraghbryan House 43
Applied Social Studies Dept.

Laundry 51
Main Entrance 30
MAP Lodge 42

Access Office
Assistive Technology Centre
Disability Office
Mature Students Office

Research & Graduate Studies 47
Auxillia Classhalls 1 & 2
Sociology Dept.

River Apartments Reception 50

A) Avoca
B) Boyne
C) Carrick
D) Dodder
E) Erne
F) Foyle
G) Gweedore
H) Hurley
J) Joyce

K) Killary L) Liffey M) Moy

N) Nore P) Pottors Q) Quilty

Rowan House 46

Anthropology Dept. Business & Law Dept.

Rye Hall 48 PACE Snooker Room
Student Accommodation

Science Building 38
Chemistry Dept.
Maths Physics Dept.
Physics Chemisty Theatre
Physics Dept.

Sports Halls & Gym 34
St. Catherine's 39

Student Centre 31
Students' Union Offices
Photocopying Centre
SU Café
SUBar

Student Common Room 35
Student Services Centre 44

An Tobar
Chaplaincy
Counselling Office
Director of Student Services
Health & Safety Office
Information Point i
Medical Centre
Residence Office

Phoenix Restaurant 33
University Village Apartments
Reception & Common Room 52

R) Riordan Hall S) Leavey Hall T) Hargadon Hall U) Mullin Hall