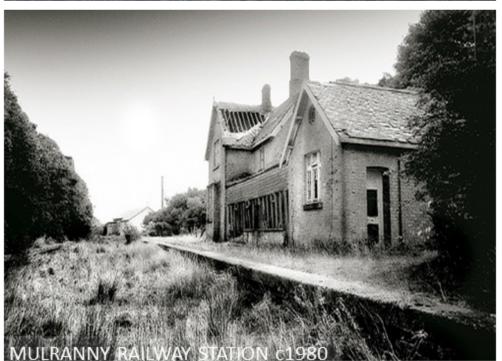

#### THE STUDY AREA

MULRANNY – 11 Townlands

Dubhbeg, Cushlecka, Cuillaloughaun, Mulranny, Doughill, Claggan Mountain, Murrevagh, Bunahowna, Rosturk, Rosgaliv and Glenamadoo

- To tackle endemic poverty in Mayo
- The Midland Great Western Railway Line was built in 1894
- Under the Balfour Light Railways Act
- The causeway & seven miles of Victorian trails were developed
- Mulranny Railway Hotel opened, complete with electric light