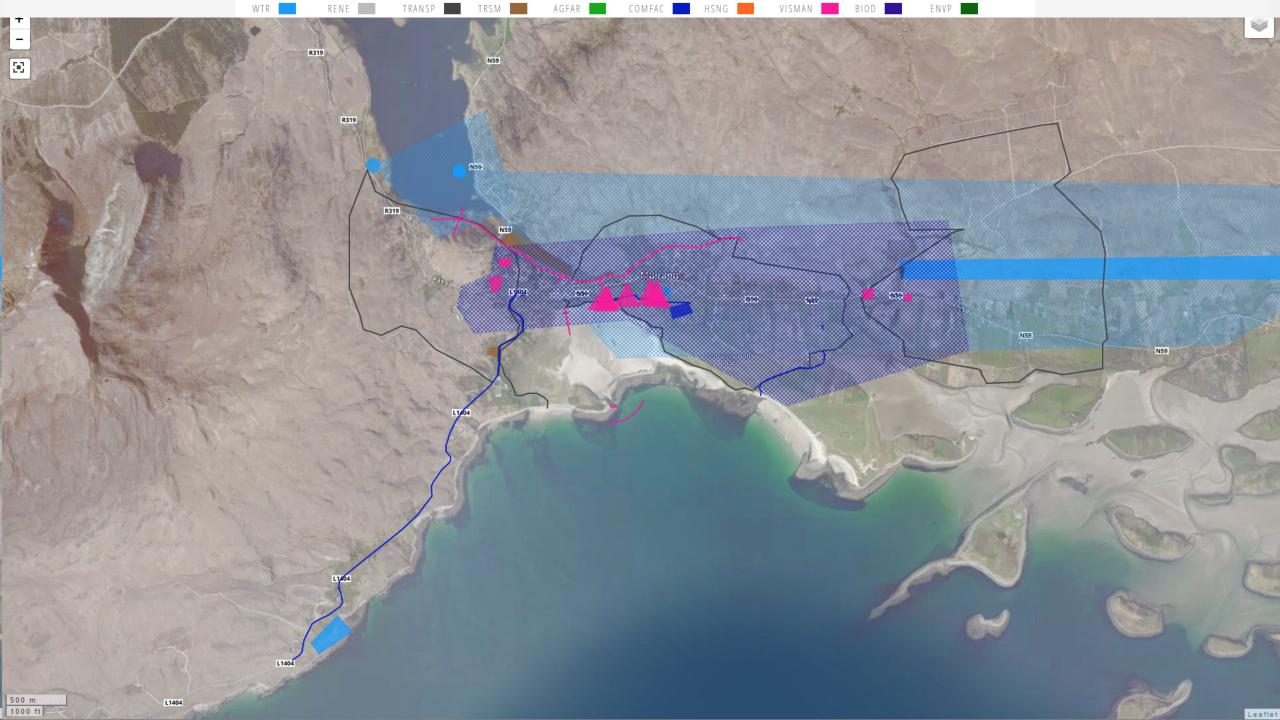

#### THE STUDY AREA

MULRANNY – 11 Townlands

Dubhbeg, Cushlecka, Cuillaloughaun, Mulranny, Doughill, Claggan Mountain, Murrevagh, Bunahowna, Rosturk, Rosgaliv and Glenamadoo

- To tackle endemic poverty in Mayo
- The Midland Great Western Railway Line was built in 1894
- Under the Balfour Light Railways Act
- The causeway & seven miles of Victorian trails were developed
- Mulranny Railway Hotel opened, complete with electric light

#### **Geodesign Objectives**

POPULATION: - Growth from 500 to 1500

POPULATION:- Reverse drop in National School numbers from 71 to 51 in 5 years

HOUSING:- higher occupancy / affordable & energy efficient housing / infill development

EMPLOYMENT:- Tourism growth greater than national targets. Farm Incomes to improve.

TOURISM:- New Guest House or small Hotels / social enterprise to support 30 new jobs

WALKING TOURISM:- create €1m value in 4 years

HNV FARMING:- generate €2m over 5 years

BROADBAND:- 30mb / sec

BIODIVERSITY metrics: e.g. Red Grouse, Belted Beauty, Old Irish Goat SIGN

Mulranny Community Futures and UCD Architecture would like to invite you to participate in