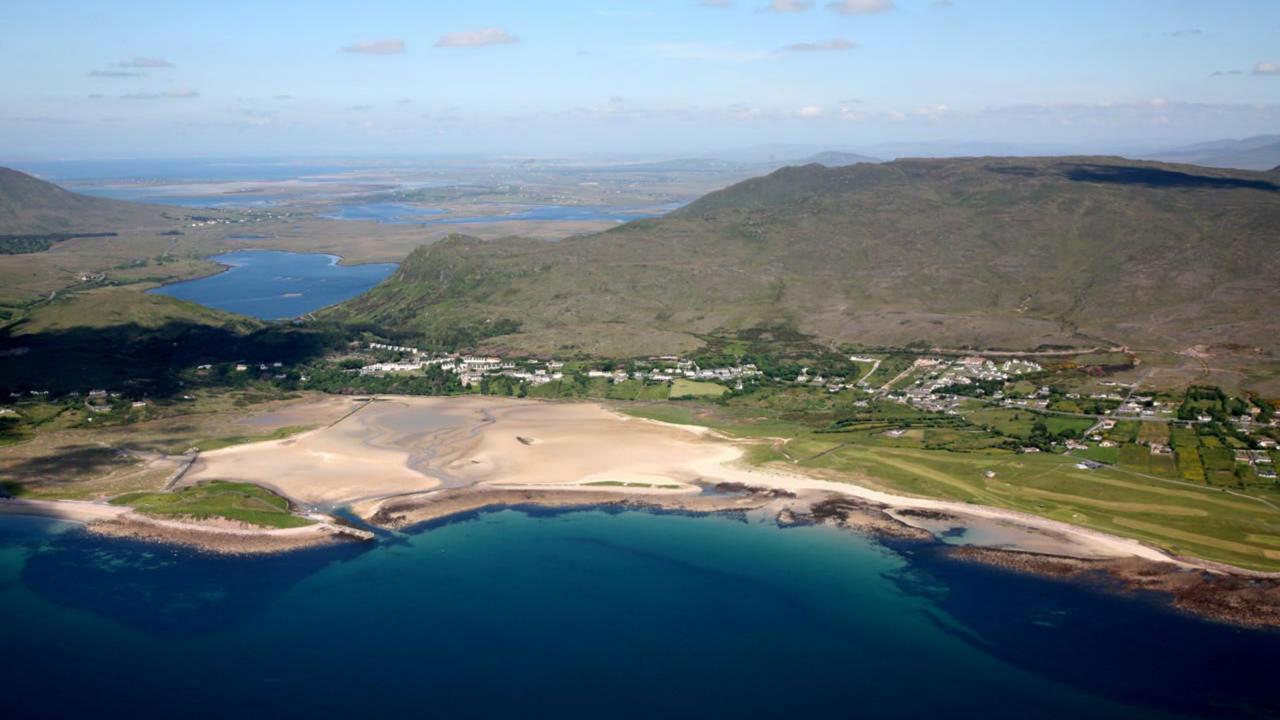

#### THE STUDY AREA

MULRANNY – 11 Townlands

Dubhbeg, Cushlecka, Cuillaloughaun, Mulranny, Doughill, Claggan Mountain, Murrevagh, Bunahowna, Rosturk, Rosgaliv and Glenamadoo

- To tackle endemic poverty in Mayo
- The Midland Great Western Railway Line was built in 1894
- Under the Balfour Light Railways Act
- The causeway & seven miles of Victorian trails were developed
- Mulranny Railway Hotel opened, complete with electric light