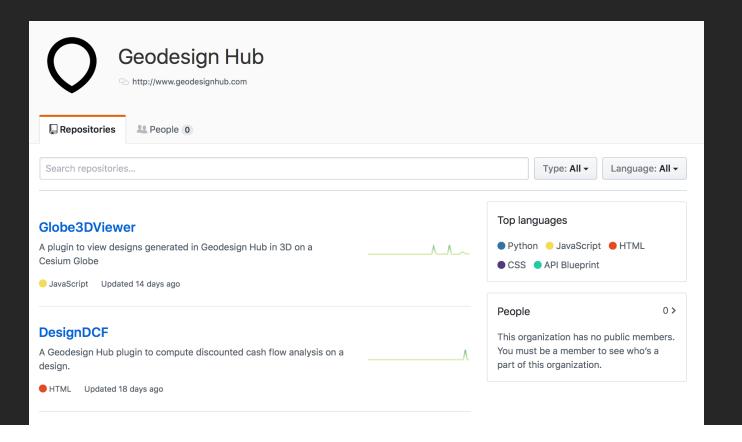

|
| by <b>GEODESIGN HUB</b> See your design in 3D on a Cesium JS                   | Globe. Generate buildings and roads from your diagrams                                     |
| DIAGRAM BUFFER 7.99 EUR                                                        |                                                                                            |
| by <b>GEODESIGN HUB</b> Buffer individual diagrams and add the boundaries etc. | he buffer as a new diagram to the project. A buffer is useful to show nearby areas,        |
|                                                                                |                                                                                            |

Total 9.99 EUR

₽ PAY WITH CARD

## Plugin Store



#### Github

https://www.github.com/geodesignhub/

# thank you!

hrishi@geodesignhub.com