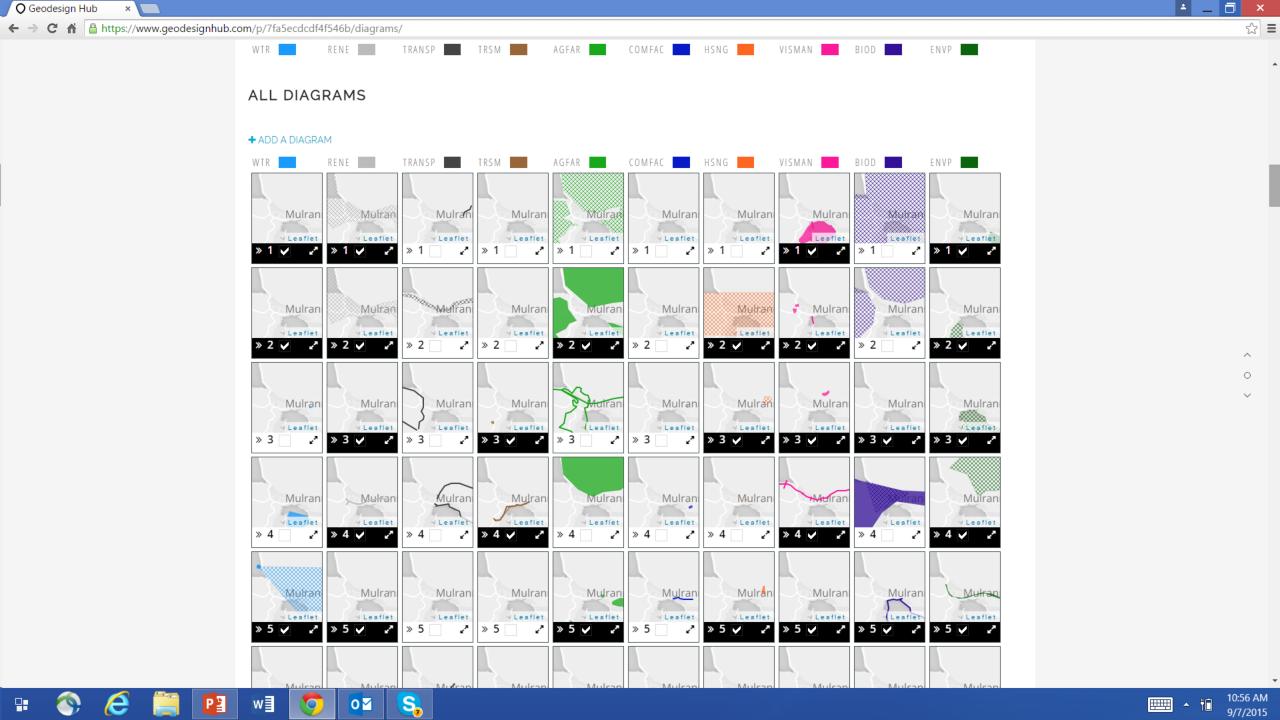

## TEN SYSTEM-BASED TEAMS PREPARE EVALUATION MAPS

TEN SYSTEM-BASED TEAMS
PROPOSE POLICIES AND PROJECTS
AS COLOR-CODED DIAGRAMS

|                                   | Complex person | bocal princents | any pl/up/ca<br>tother from<br>govate Appnin. |   |
|-----------------------------------|----------------|-----------------|-----------------------------------------------|---|
| ENVIRONMENTALIST                  |                |                 |                                               |   |
| order perspents                   |                |                 |                                               | ť |
| 4 YNG younger residents           |                |                 |                                               |   |
| * TOUR TOURISM INTO TO            |                |                 |                                               |   |
| AGR<br>organizational integration |                |                 |                                               |   |
| ENERGINE inkerd                   |                |                 |                                               |   |