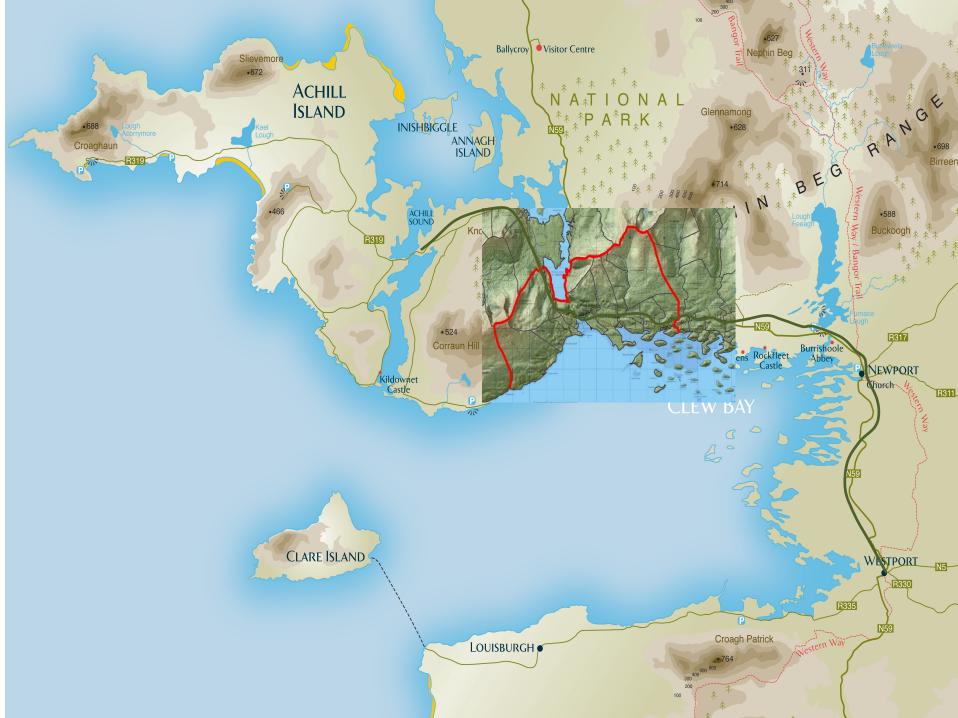

#### THE STUDY AREA

MULRANNY – 11 Townlands

Dubhbeg, Cushlecka, Cuillaloughaun, Mulranny, Doughill, Claggan Mountain, Murrevagh, Bunahowna, Rosturk, Rosgaliv and Glenamadoo

- To tackle endemic poverty in Mayo
- The Midland Great Western Railway Line was built in 1894
- Under the Balfour Light Railways Act
- The causeway & seven miles of Victorian trails were developed
- Mulranny Railway Hotel opened, complete with electric light