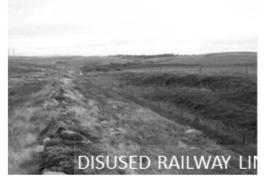

#### THE STUDY AREA

MULRANNY – 11 Townlands

Dubhbeg, Cushlecka, Cuillaloughaun, Mulranny, Doughill, Claggan Mountain, Murrevagh, Bunahowna, Rosturk, Rosgaliv and Glenamadoo

- To tackle endemic poverty in Mayo
- The Midland Great Western Railway Line was built in 1894
- Under the Balfour Light Railways Act
- The causeway & seven miles of Victorian trails were developed
- Mulranny Railway Hotel opened, complete with electric light