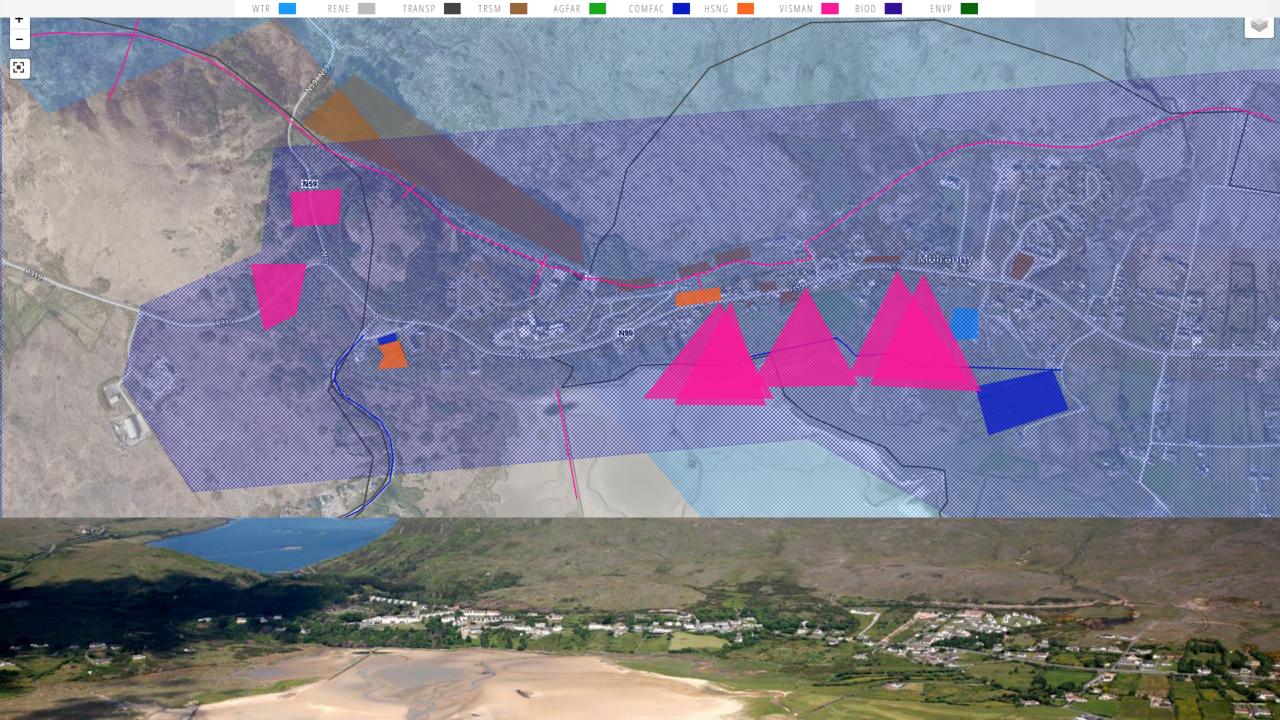

#### THE STUDY AREA

MULRANNY – 11 Townlands

Dubhbeg, Cushlecka, Cuillaloughaun, Mulranny, Doughill, Claggan Mountain, Murrevagh, Bunahowna, Rosturk, Rosgaliv and Glenamadoo

- To tackle endemic poverty in Mayo
- The Midland Great Western Railway Line was built in 1894
- Under the Balfour Light Railways Act
- The causeway & seven miles of Victorian trails were developed
- Mulranny Railway Hotel opened, complete with electric light

#### **Geodesign Objectives**

POPULATION: - Growth from 500 to 1500

POPULATION:- Reverse drop in National School numbers from 71 to 51 in 5 years

HOUSING:- higher occupancy / affordable & energy efficient housing / infill development

EMPLOYMENT:- Tourism growth greater than national targets. Farm Incomes to improve.

TOURISM:- New Guest House or small Hotels / social enterprise to support 30 new jobs

WALKING TOURISM:- create €1m value in 4 years

HNV FARMING:- generate €2m over 5 years

BROADBAND:- 30mb / sec

BIODIVERSITY metrics: e.g. Red Grouse, Belted Beauty, Old Irish Goat SIGN

Mulranny Community Futures and UCD Architecture would like to invite you to participate in