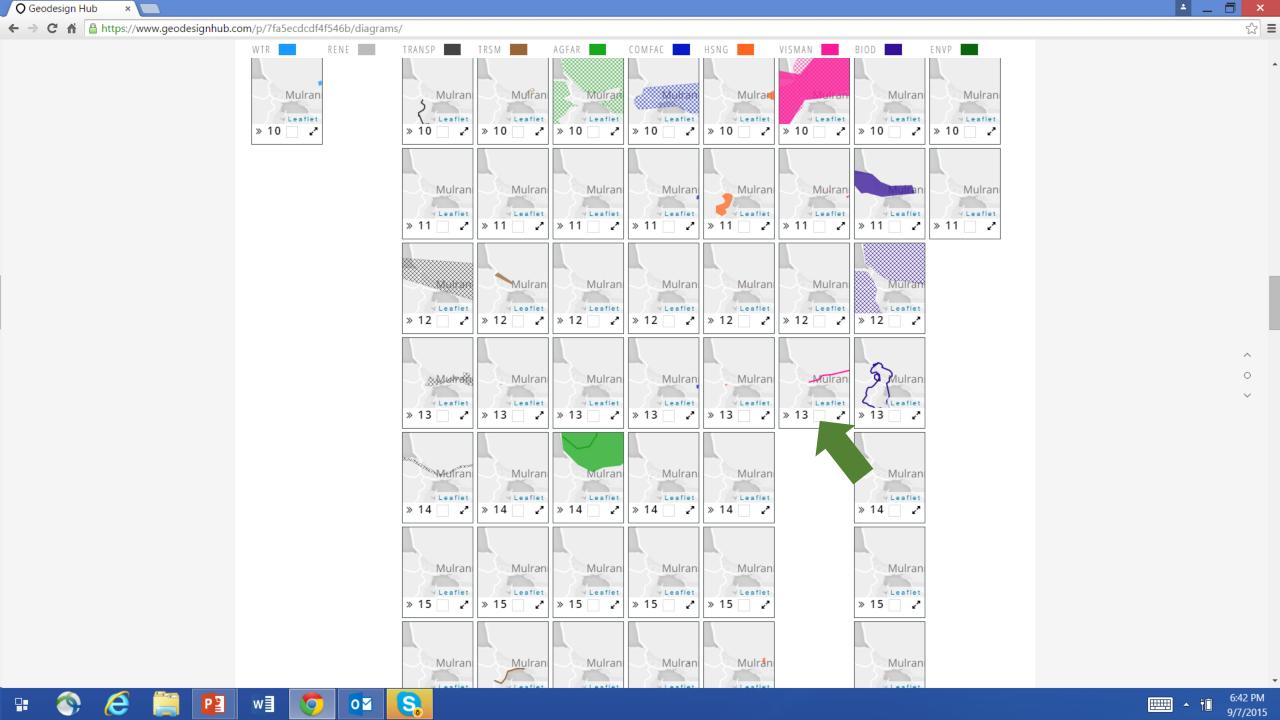

## TEN SYSTEM-BASED TEAMS PREPARE EVALUATION MAPS

TEN SYSTEM-BASED TEAMS
PROPOSE POLICIES AND PROJECTS
AS COLOR-CODED DIAGRAMS

|                                   | Complex person | bocal princents | any pl/up/ca<br>tother from<br>govate Appnin. |   |
|-----------------------------------|----------------|-----------------|-----------------------------------------------|---|
| ENVIRONMENTALIST                  |                |                 |                                               |   |
| order perspents                   |                |                 |                                               | ť |
| 4 YNG younger residents           |                |                 |                                               |   |
| * TOUR TOURISM INTO TO            |                |                 |                                               |   |
| AGR<br>organizational integration |                |                 |                                               |   |
| ENERGINE inkerd                   |                |                 |                                               |   |