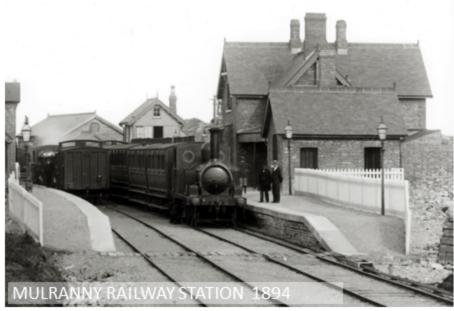

#### THE STUDY AREA

MULRANNY – 11 Townlands

Dubhbeg, Cushlecka, Cuillaloughaun, Mulranny, Doughill, Claggan Mountain, Murrevagh, Bunahowna, Rosturk, Rosgaliv and Glenamadoo

- To tackle endemic poverty in Mayo
- The Midland Great Western Railway Line was built in 1894
- Under the Balfour Light Railways Act
- The causeway & seven miles of Victorian trails were developed
- Mulranny Railway Hotel opened, complete with electric light