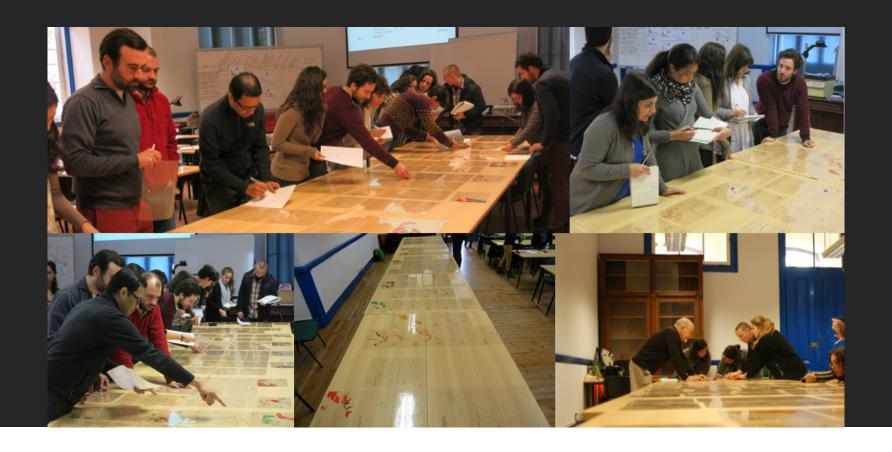

# Plugins for geodesign

Hrishi Ballal May 2017



## What is geodesign?

 Collaborative design activity by: scientists, architects, engineers, planners, and people of the place (regular folks).

 Geodesign provides a systematic way to create a design and enables the different stakeholders to work together on a design projects.



### 2014 Lisbon geodesign workshop

All analog done with pen and paper

#### 5/25/17 www.geodesignhub.com **4**

### Geodesign Hub

- Software as a service to enable collaborative design
- Explicitly designed to link to other tools and models
- Used to manage geodesign complex, politically contentious projects in their early conceptual and strategic phases
- Designed to support the achievement of agreement through negotiation.



#### Collaborative Workshops

In person with everyone in the same room



Collaborative Workshops

Everyone online and in different locations

## **Application**

- Climate Change and Resilience strategy
- Planning and Infrastructure design
- Tourism, Cultural and Environmental management plan
- Citizen engagement
- Advanced spatial analysis

## Who is it for?