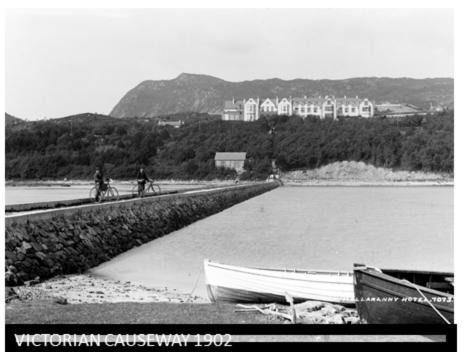

#### THE STUDY AREA

MULRANNY – 11 Townlands

Dubhbeg, Cushlecka, Cuillaloughaun, Mulranny, Doughill, Claggan Mountain, Murrevagh, Bunahowna, Rosturk, Rosgaliv and Glenamadoo

- To tackle endemic poverty in Mayo
- The Midland Great Western Railway Line was built in 1894
- Under the Balfour Light Railways Act
- The causeway & seven miles of Victorian trails were developed
- Mulranny Railway Hotel opened, complete with electric light