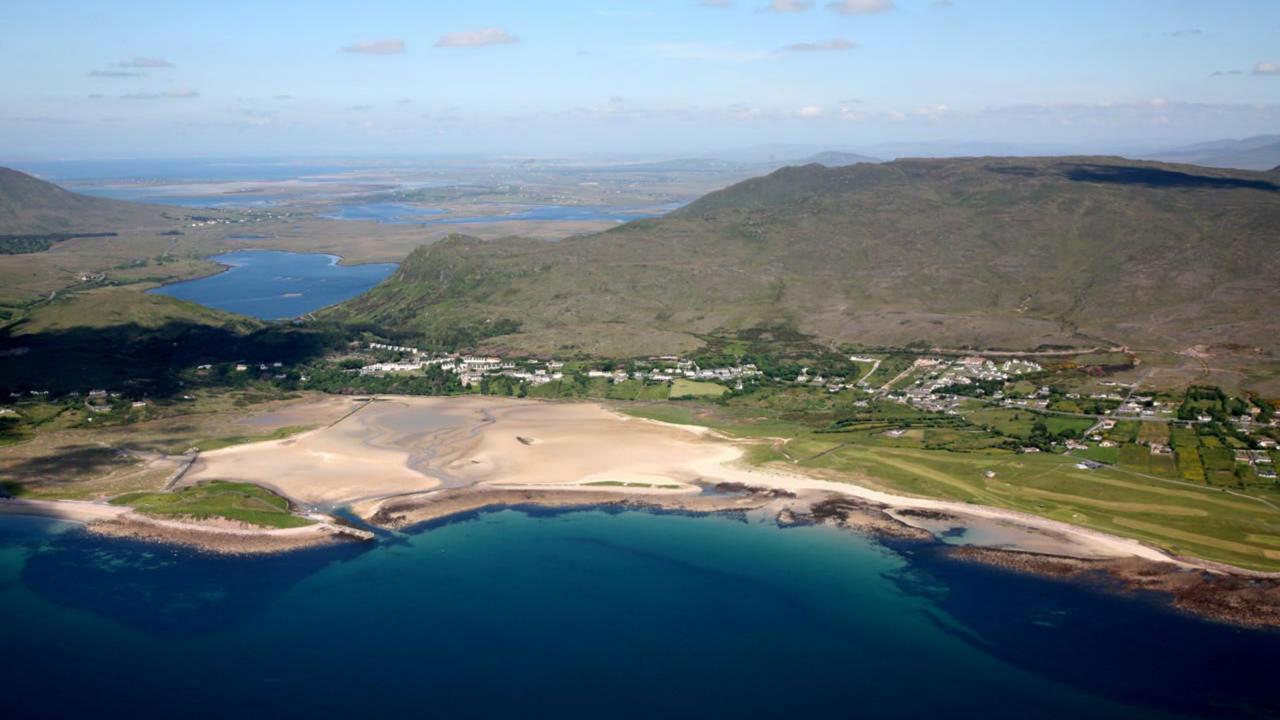

#### THE STUDY AREA

MULRANNY – 11 Townlands

Dubhbeg, Cushlecka, Cuillaloughaun, Mulranny, Doughill, Claggan Mountain, Murrevagh, Bunahowna, Rosturk, Rosgaliv and Glenamadoo

- To tackle endemic poverty in Mayo
- The Midland Great Western Railway Line was built in 1894
- Under the Balfour Light Railways Act
- The causeway & seven miles of Victorian trails were developed
- Mulranny Railway Hotel opened, complete with electric light

MULRANNY

MILLENIUM

REACHES LOW POINT IN NEW

Mulranney Park Hotel restoration in 2005

4 Communities Came together MulrannyTiernaur, Deradda, , Newport.

Burrishoole Loop Walks

MCC Bridges

Great Western Greenway 2010