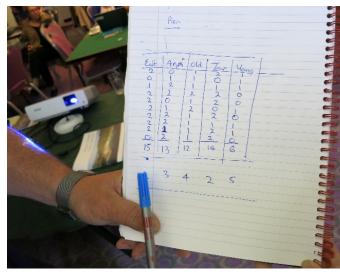

## TEN SYSTEM-BASED TEAMS PREPARE EVALUATION MAPS

TEN SYSTEM-BASED TEAMS
PROPOSE POLICIES AND PROJECTS
AS COLOR-CODED DIAGRAMS

|                                   | Complex person | bocal princents | any pl/up/ca<br>tother from<br>govate Appnin. |   |
|-----------------------------------|----------------|-----------------|-----------------------------------------------|---|
| ENVIRONMENTALIST                  |                |                 |                                               |   |
| order perspents                   |                |                 |                                               | ť |
| 4 YNG younger residents           |                |                 |                                               |   |
| * TOUR TOURISM INTO TO            |                |                 |                                               |   |
| AGR<br>organizational integration |                |                 |                                               |   |
| ENERGINE inkerd                   |                |                 |                                               |   |