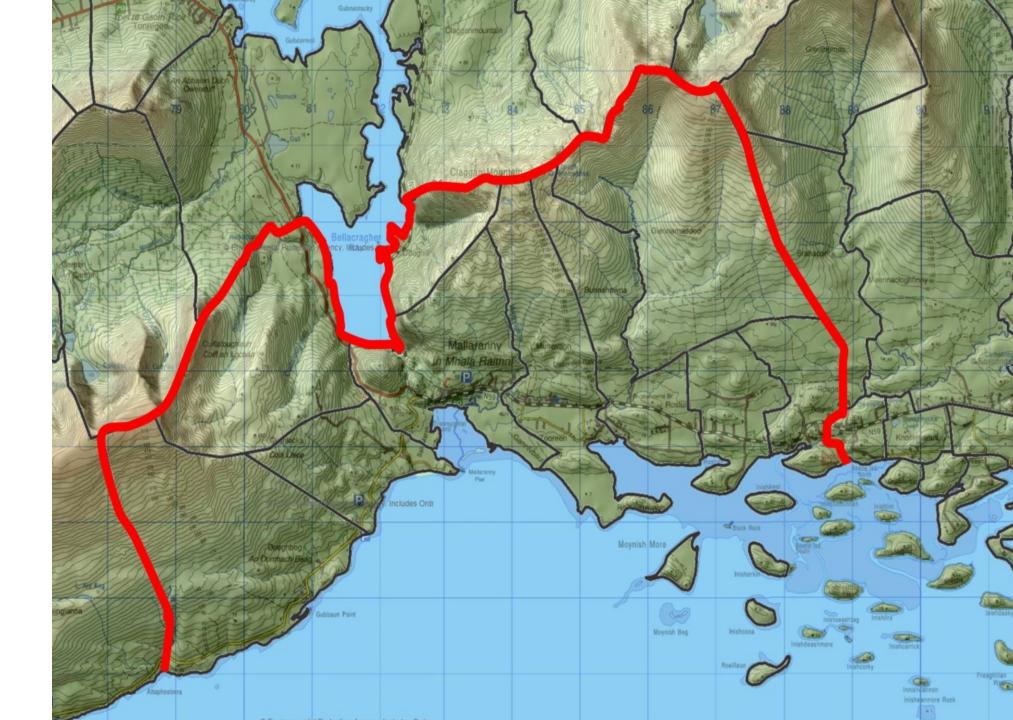

#### THE STUDY AREA

MULRANNY – 11 Townlands

Dubhbeg, Cushlecka, Cuillaloughaun, Mulranny, Doughill, Claggan Mountain, Murrevagh, Bunahowna, Rosturk, Rosgaliv and Glenamadoo

- To tackle endemic poverty in Mayo
- The Midland Great Western Railway Line was built in 1894
- Under the Balfour Light Railways Act
- The causeway & seven miles of Victorian trails were developed
- Mulranny Railway Hotel opened, complete with electric light