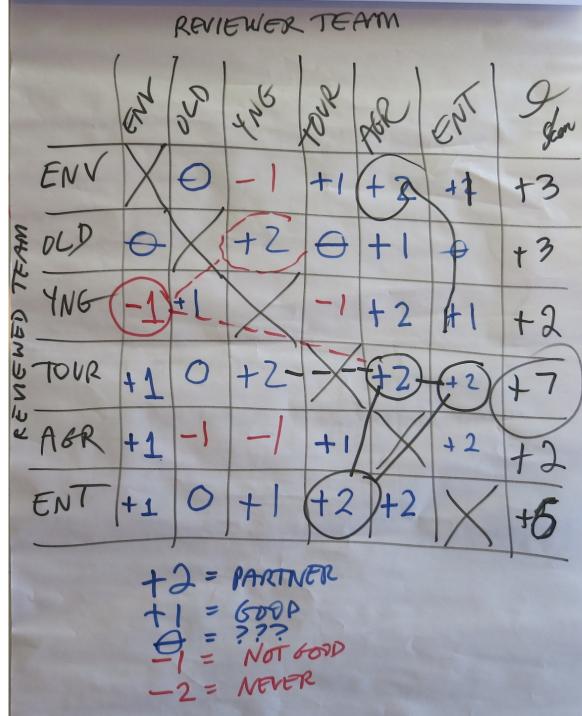

## TEN SYSTEM-BASED TEAMS PREPARE EVALUATION MAPS

TEN SYSTEM-BASED TEAMS
PROPOSE POLICIES AND PROJECTS
AS COLOR-CODED DIAGRAMS

|                                   | Complex person | bocal princents | any pl/up/ca<br>tother from<br>govate Appnin. |   |
|-----------------------------------|----------------|-----------------|-----------------------------------------------|---|
| ENVIRONMENTALIST                  |                |                 |                                               |   |
| order perspents                   |                |                 |                                               | ť |
| 4 YNG younger residents           |                |                 |                                               |   |
| * TOUR TOURISM INTO TO            |                |                 |                                               |   |
| AGR<br>organizational integration |                |                 |                                               |   |
| ENERGINE inkerd                   |                |                 |                                               |   |