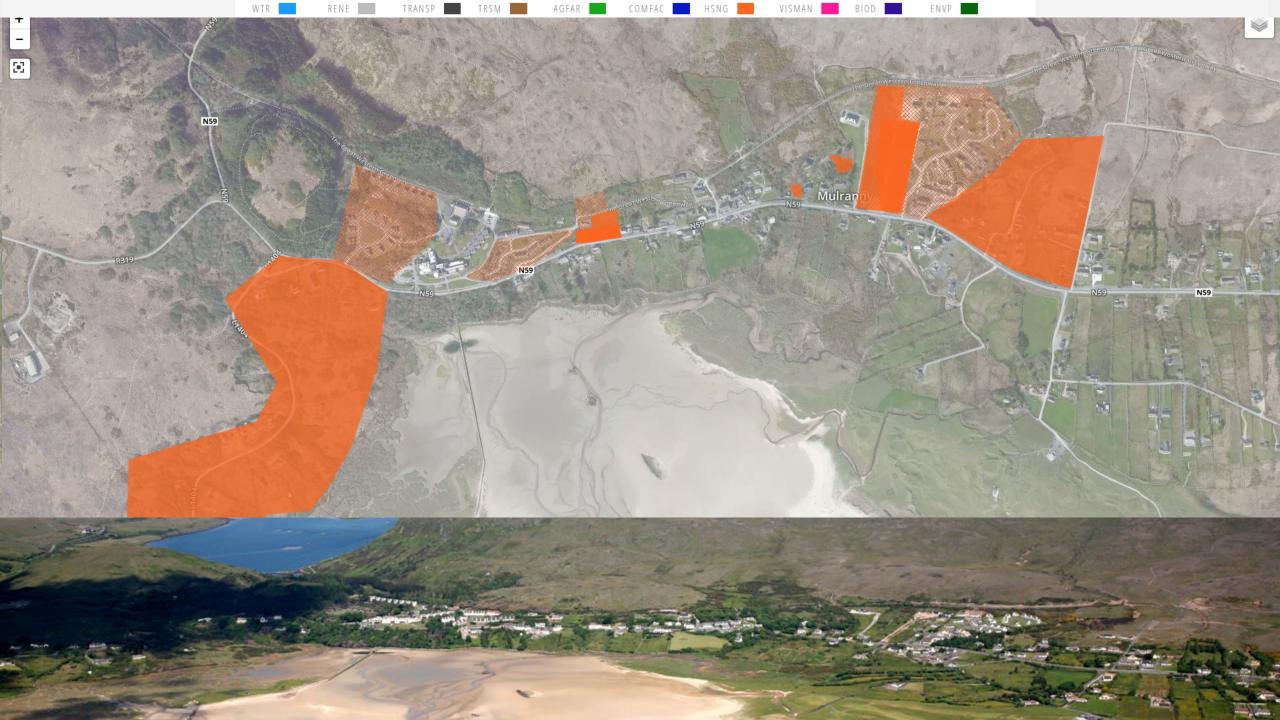

#### THE STUDY AREA

MULRANNY – 11 Townlands

Dubhbeg, Cushlecka, Cuillaloughaun, Mulranny, Doughill, Claggan Mountain, Murrevagh, Bunahowna, Rosturk, Rosgaliv and Glenamadoo

- To tackle endemic poverty in Mayo
- The Midland Great Western Railway Line was built in 1894
- Under the Balfour Light Railways Act
- The causeway & seven miles of Victorian trails were developed
- Mulranny Railway Hotel opened, complete with electric light