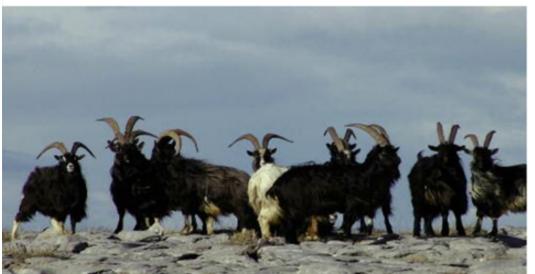

## The Old Irish Goat

HNV FARMING:- generate €2m over 5 years

BROADBAND:- 30mb / sec

BIODIVERSITY metrics: e.g. Red Grouse, Belted Beauty, Old Irish Goat SIGN

Mulranny Community Futures and UCD Architecture would like to invite you to participate in